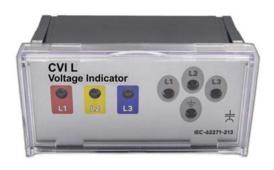

# HR Voltage Indicator: CVI L

The Capacitive Voltage Indicator is designed for to use with MV capacitive voltage divider devices. Three LEDs on the voltage indicators allow you to see if any voltage is present or absent in the system.

#### **Features:**

- •HR system
- According to IEC 62271-213
- •No auxiliary power is needed for voltage detection
- •3 Phase flashing LED indication
- •4 testing measuring points on front side
- Easy for installation and maintenance
- Economical alternative