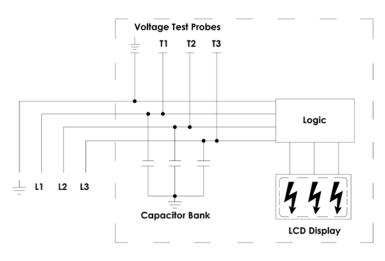

# HR Voltage Indicator: CVI L

The Capacitive Voltage Indicator is designed for to use with MV capacitive voltage divider devices. Three LEDs on the voltage indicators allow you to see if any voltage is present or absent in the system.

#### **Features:**

- •HR system
- According to IEC 62271-213
- •No auxiliary power is needed for voltage detection
- •3 Phase flashing LED indication
- •4 testing measuring points on front side
- Easy for installation and maintenance
- Economical alternative